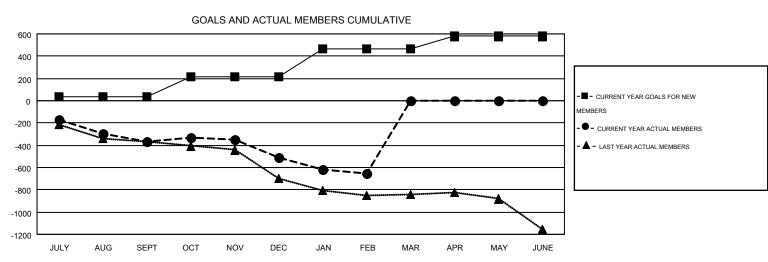

| Members               |                    |                                        |                    |                  |  |  |  |  |  |  |
|-----------------------|--------------------|----------------------------------------|--------------------|------------------|--|--|--|--|--|--|
| RESULTS FOR 2014-2015 |                    |                                        |                    |                  |  |  |  |  |  |  |
| QUARTER               | NEW MEMBER<br>GOAL | CHARTER AND<br>NEW<br>MEMBERS<br>ADDED | DROPPED<br>MEMBERS | NET<br>GAIN/LOSS |  |  |  |  |  |  |
| JULY/AUG/SEPT         | 35                 | 301                                    | 667                | -366             |  |  |  |  |  |  |
| OCT/NOV/DEC           | 177                | 400                                    | 543                | -143             |  |  |  |  |  |  |
| JAN/FEB/MAR           | 255                | 205                                    | 347                | -142             |  |  |  |  |  |  |
| APR/MAY/JUNE          | 111                | 0                                      | 0                  | 0                |  |  |  |  |  |  |

## GOALS AND ACTUAL NEW CLUBS CUMULATIVE

| DROPPED CLUBS: 14        |                | 355 CLUBS OF 726 ADDED 1 OR MORE<br>NEW MEMBERS | GENDER DISTRIBUTION  MALE 15,745 (77.41%) |                |                |
|--------------------------|----------------|-------------------------------------------------|-------------------------------------------|----------------|----------------|
| DROPPED MEMBERS          |                |                                                 | FEMALE                                    | 4,595 (22.59%) |                |
| DECEASED  CLUB CANCELLED | 245<br>132     | CLICK HERE FOR HEALTH ASSESSMENT DATA           | FAMILY UNIT MEMBERS                       |                | 3,525<br>1,705 |
| OTHER TOTAL              | 1,180<br>1,557 |                                                 | NON-HEAD OF HOUSEHOL                      | .D             | 1,820          |