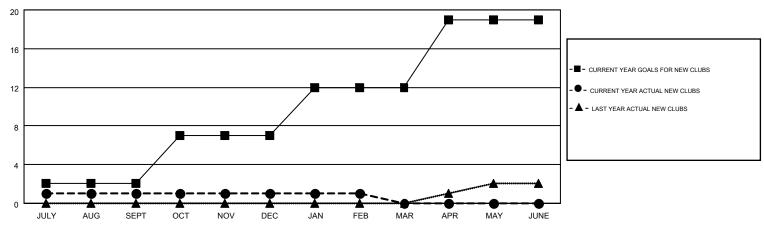

## MONTHLY MEMBERSHIP PROGRESS REPORT

Multiple District 14

Results as of: 2/28/2015

GMT CA 1

**LOCATION: PENNSYLVANIA** 

JERRY SMITH

| Clubs                 |                  |           |                  |                  |  |  |  |  |  |
|-----------------------|------------------|-----------|------------------|------------------|--|--|--|--|--|
| RESULTS FOR 2014-2015 |                  |           |                  |                  |  |  |  |  |  |
| QUARTER               | NEW CLUB<br>GOAL | NEW CLUBS | DROPPED<br>CLUBS | NET<br>GAIN/LOSS |  |  |  |  |  |
| JULY/AUG/SEPT         | 2                | 1         | 7                | -6               |  |  |  |  |  |
| OCT/NOV/DEC           | 5                | 0         | 4                | -4               |  |  |  |  |  |
| JAN/FEB/MAR           | 5                | 0         | 3                | -3               |  |  |  |  |  |
| APR/MAY/JUNE          | 7                | 0         | 0                | 0                |  |  |  |  |  |

## GOALS AND ACTUAL NEW CLUBS CUMULATIVE

| DROPPED CLUBS: 14        |                | 355 CLUBS OF 726 ADDED 1 OR MORE<br>NEW MEMBERS | GENDER DISTRIBUTION  MALE 15,745 (77.41%) |                |                |
|--------------------------|----------------|-------------------------------------------------|-------------------------------------------|----------------|----------------|
| DROPPED MEMBERS          |                |                                                 | FEMALE                                    | 4,595 (22.59%) |                |
| DECEASED  CLUB CANCELLED | 245<br>132     | CLICK HERE FOR HEALTH ASSESSMENT DATA           | FAMILY UNIT MEMBERS                       |                | 3,525<br>1,705 |
| OTHER TOTAL              | 1,180<br>1,557 |                                                 | NON-HEAD OF HOUSEHOL                      | .D             | 1,820          |